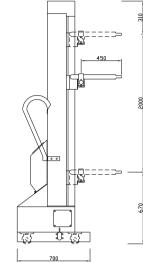

**SPECIFICATION:** 

| CARRYING LOAD | 25KGS        |
|---------------|--------------|
| POWER SUPPLY  | 220V/50-60Hz |
| STROKE        | 2M           |
| INPUT POWER   | 750W         |
| SLIDING SPEED | 5-30M/min    |