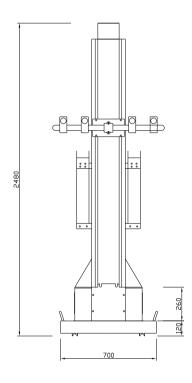

## **SPECIFICATION:**

| CARRYING LOAD | 25KGS        |
|---------------|--------------|
| POWER SUPPLY  | 220V/50-60Hz |
| STROKE        | 1.5M         |
| INPUT POWER   | 750W         |
| SLIDING SPEED | 5-30M/min    |