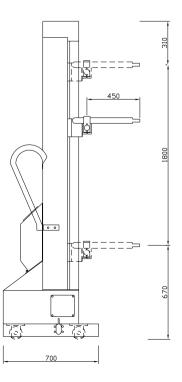

## **SPECIFICATION:**

| CARRYING LOAD | 25KGS        |
|---------------|--------------|
| POWER SUPPLY  | 220V/50-60Hz |
| STROKE        | 1.8M         |
| INPUT POWER   | 750W         |
| SLIDING SPEED | 5-30M/min    |