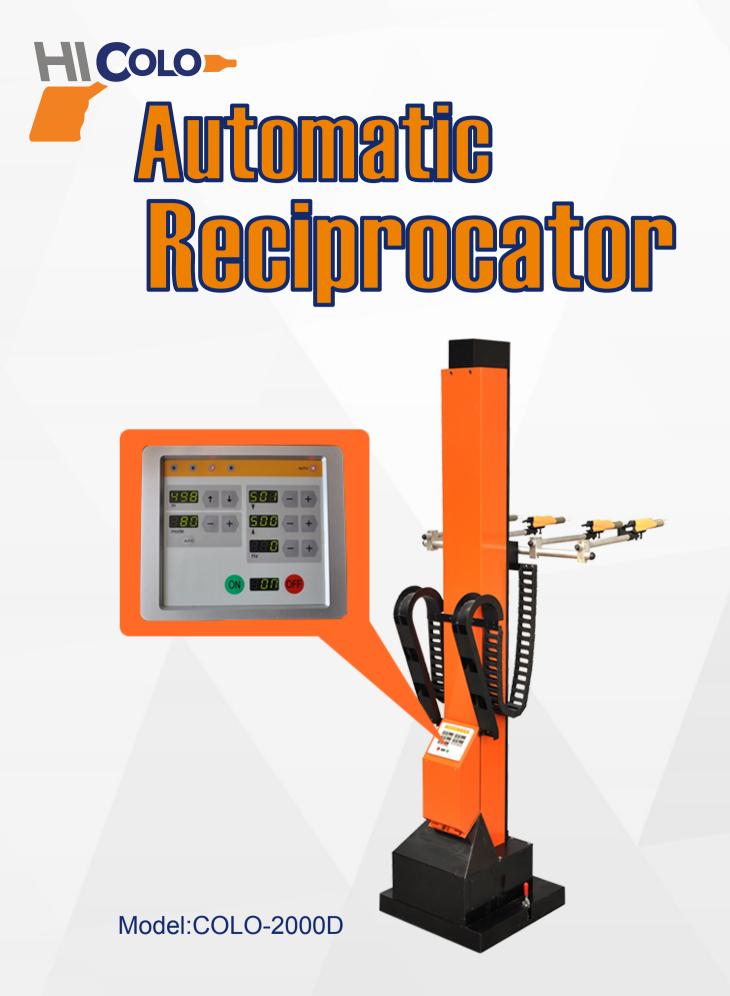

## **DESCRIPTION:**

HI COLO-

- 1. High-quality inverter. Digital intelligent model
- 2.Wheel back and forth movements
- 3.Standard travel: 1.5m/2m/2.5m(can be ordered)
- 4.Four automatic spray gun rods(qty of the rods can be ordered) Color can be ordered

## **SPECIFICATION:**

| CARRYING LOAD | 25KGS        |
|---------------|--------------|
| POWER SUPPLY  | 220V/50-60Hz |
| STROKE        | 1.5M         |
| INPUT POWER   | 750W         |
| SLIDING SPEED | 5-30M/min    |