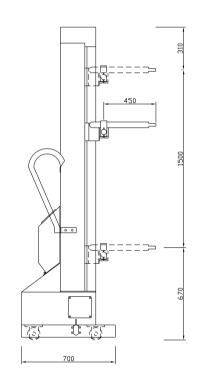

## **SPECIFICATION:**

| CARRYING LOAD | 25KGS        |
|---------------|--------------|
| POWER SUPPLY  | 220V/50-60Hz |
| STROKE        | 1.5M         |
| INPUT POWER   | 750W         |
| SLIDING SPEED | 5-30M/min    |