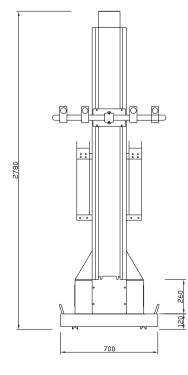

## **SPECIFICATION:**

| CARRYING LOAD | 25KGS        |
|---------------|--------------|
| POWER SUPPLY  | 220V/50-60Hz |
| STROKE        | 2.5M         |
| INPUT POWER   | 750W         |
| SLIDING SPEED | 5-30M/min    |