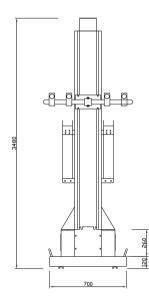

## **SPECIFICATION:**

| CARRYING LOAD | 25KGS        |
|---------------|--------------|
| POWER SUPPLY  | 220V/50-60Hz |
| STROKE        | 2.5M         |
| INPUT POWER   | 750W         |
| SLIDING SPEED | 5-30M/min    |