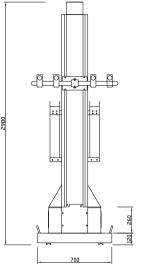

## **SPECIFICATION:**

| CARRYING LOAD | 25KGS        |
|---------------|--------------|
| POWER SUPPLY  | 220V/50-60Hz |
| STROKE        | 1.5M         |
| INPUT POWER   | 750W         |
| SLIDING SPEED | 5-30M/min    |