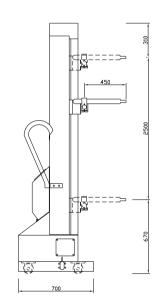

## **DESCRIPTION:**

HI COLO-

- 1. High-quality inverter. Digital intelligent model
- 2.Wheel back and forth movements
- 3.Standard travel: 1.5m/2m/2.5m(can be ordered)
- 4.Four automatic spray gun rods(qty of the rods can be ordered) Color can be ordered

## **SPECIFICATION:**

| CARRYING LOAD | 25KGS        |
|---------------|--------------|
| POWER SUPPLY  | 220V/50-60Hz |
| STROKE        | 2.5M         |
| INPUT POWER   | 750W         |
| SLIDING SPEED | 5-30M/min    |